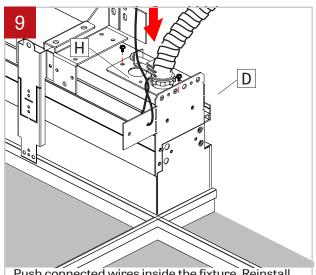

### **GRID CEILING - INSTALLATION INSTRUCTIONS**

Remove power plate (H) from fixture and install BX connector (I) (by other) and BX cable (J) (by other) through the power plate. Tighten BX connector (I) screw.

Connect cables from the BX cable (J) to the driver wires (K) using wire nuts (L). Numbers of wires may vary.

Push connected wires inside the fixture. Reinstall power plate (H) onto fixture (D) by refastening screws to power plate (H) and fixture (D).

fixture. Please install the fixture's flange above

the tile. Cartridge illustration may vary.

Make wire connection with wire connectors (M) between the two fixtures (D) and (N). Numbers of wires may vary.