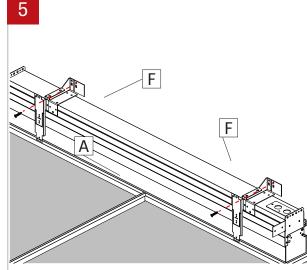

Locate J-Bar (C) position using provided client drawing. Install J-Bar (C) to wall. Align with structural stud or use drywall anchors when needed.

flange above the tile.

Screw every wall brackets (F) to the wall.