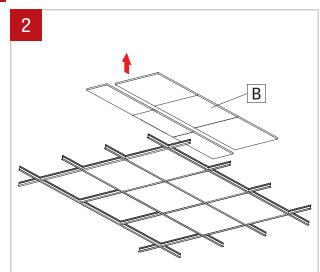

### NOTE: Wire dimming conductors as Class 1

Bend the tabs (A) on the end of the fixture. For a continuous system, leave tabs close. **Cartridge illustration may vary.** 

Remove ceilling tiles (B) where the fixture will be installed as well as the adjacent tiles for easy access during installation.