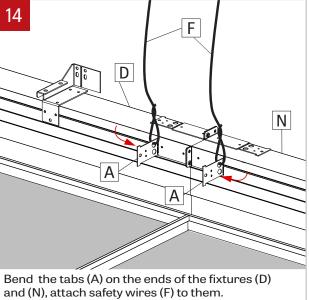

### NOTE: Wire dimming conductors as Class 1

Bend the tabs (A) on the end of the fixture. For a continuous system, leave tabs close. **Cartridge illustration may vary.** 

Remove ceilling tiles (B) where the fixture will be installed as well as the adjacent tiles for easy access during installation.