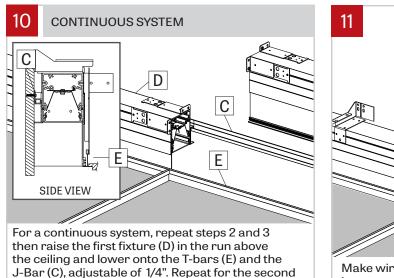

fixture. Please install the fixture's flange above

the tile. Cartridge illustration may vary.

Make wire connection with wire connectors (M) between the two fixtures (D) and (N). Numbers of wires may vary.

Slide the four fixture brackets (O) and attach them with screws. Repeat for all fixtures in the run.

November 16, 2019

Page: 2/3

www.lumenwerx.com (T) 514-225-4304 (F) 514-931-4862 © All rights are reserved to LumenWerx ULC.