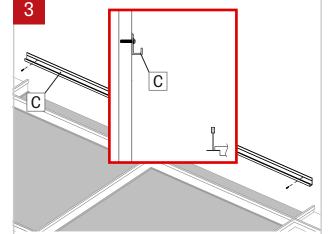

Locate J-Bar (C) position using provided client drawing. Install J-Bar (C) to wall. Align with structural stud or use drywall anchors when needed.

flange above the tile.

Screw every wall brackets (F) to the wall.