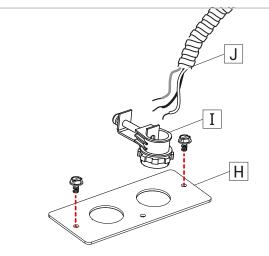

### **GRID CEILING - INSTALLATION INSTRUCTIONS**

Remove power plate (H) from fixture and install BX connector (I) (by other) and BX cable (J) (by other) through the power plate. Tighten BX connector (I) screw.