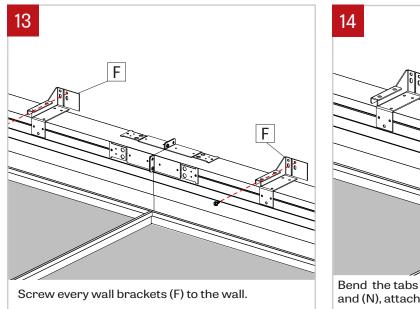

Locate J-Bar (C) position using provided client drawing. Install J-Bar (C) to wall. Align with structural stud or use drywall anchors when needed.

flange above the tile.

Screw every wall brackets (F) to the wall.