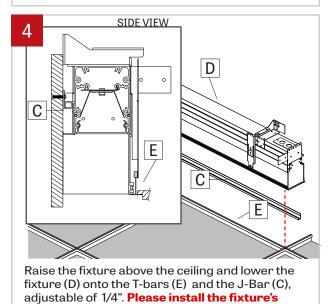

fixture. Please install the fixture's flange above

the tile. Cartridge illustration may vary.

Make wire connection with wire connectors (M) between the two fixtures (D) and (N). Numbers of wires may vary.