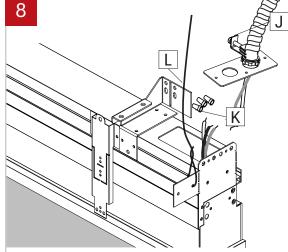

Connect cables from the BX cable (J) to the driver wires (K) using wire nuts (L). Numbers of wires may vary.

Push connected wires inside the fixture. Reinstall power plate (H) onto fixture (D) by refastening screws to power plate (H) and fixture (D).