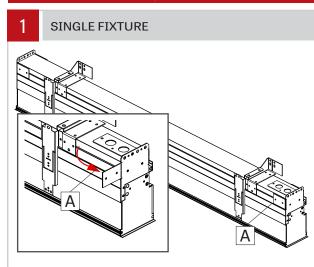

### NOTE: Wire dimming conductors as Class 1

Bend the tabs (A) on the end of the fixture. For a continuous system, leave tabs close. **Cartridge illustration may vary.** 

Remove ceilling tiles (B) where the fixture will be installed as well as the adjacent tiles for easy access during installation.