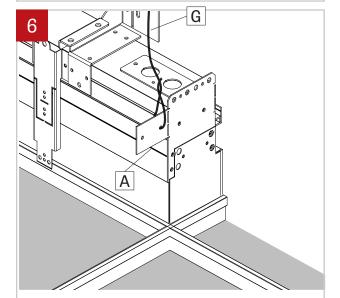

Safety wires (G) should be attached to the tabs (A).

November 16, 2019

www.lumenwerx.com (T) 514-225-4304 (F) 514-931-4862 © All rights are reserved to LumenWerx ULC.

FILE NAME:VIA-SKIM-GRID-CEILING-INST