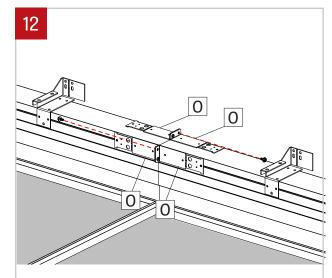

Slide the four fixture brackets (O) and attach them with screws. Repeat for all fixtures in the run.

November 16, 2019

Page: 2/3

www.lumenwerx.com (T) 514-225-4304 (F) 514-931-4862 © All rights are reserved to LumenWerx ULC.